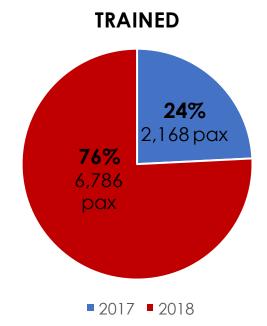

### **eUSAHAWAN INSIGHT FOR UITM YEAR 2017-2018**

| YEAR                      | 2017    | 2018       | 2017-2018 |
|---------------------------|---------|------------|-----------|
| TRAINED                   | 2,168   | 6,786      | 8,954     |
| REPORTING SALES           | 1,021   | 5,887      | 6,908     |
| TOTAL SALES REPORTED (RM) | 436,339 | 2, 877,363 | 3,313,702 |