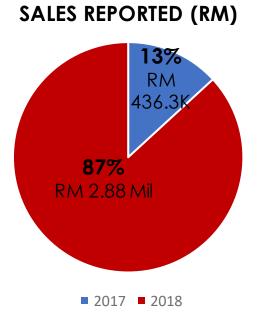

### **eUSAHAWAN INSIGHT FOR UITM YEAR 2017-2018**

| YEAR                      | 2017    | 2018       | 2017-2018 |
|---------------------------|---------|------------|-----------|
| TRAINED                   | 2,168   | 6,786      | 8,954     |
| REPORTING SALES           | 1,021   | 5,887      | 6,908     |
| TOTAL SALES REPORTED (RM) | 436,339 | 2, 877,363 | 3,313,702 |