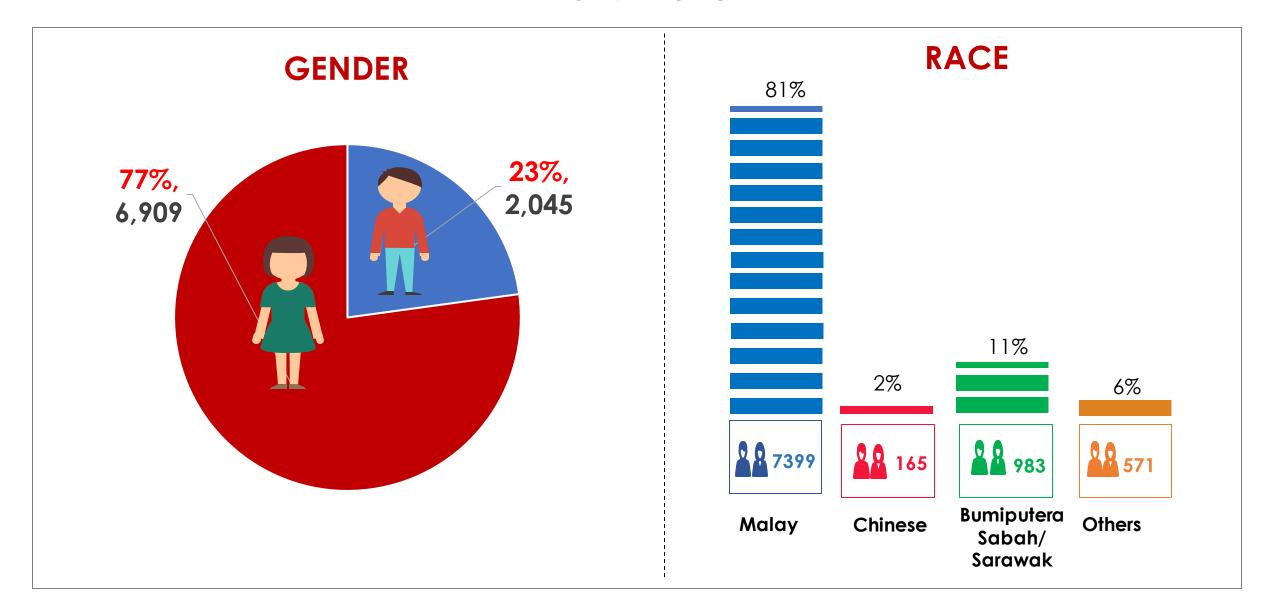

| 2,168                       | 1,021                                  | 436,339                   | 6,786                       | 5,887                                  | 2,877,363                 | 8,954                       | 6,908                                  | 3,313,702                 |  |

### **eUSAHAWAN INSIGHT FOR UITM YEAR 2017-2018**

| YEAR                      | 2017    | 2018       | 2017-2018 |
|---------------------------|---------|------------|-----------|
| TRAINED                   | 2,168   | 6,786      | 8,954     |
| REPORTING SALES           | 1,021   | 5,887      | 6,908     |
| TOTAL SALES REPORTED (RM) | 436,339 | 2, 877,363 | 3,313,702 |

**REPORTING SALES** 







# DEMOGRAPHIC BY GENDER & RACE BASED ON TOTAL NO. TRAINED 2017-2018



## DIVERSITY OF BUSINESS CATEGORIES, LEVEL OF BUSINESS AND COMPANY AMONG STUDENTS 2017-2018



### **eUSAHAWAN STATISTICS BY BUSINESS CATEGORIES 2017-2018**



## **TOP 10 LECTURERS' ACHIEVEMENT**

| INSTITUTIONS        | LECTURERS' NAME             | NO OF STUDENT TRAINED | NO OF STUDENT REPORTING SALES | SALES<br>REPORTED (RM) |
|---------------------|-----------------------------|-----------------------|-------------------------------|------------------------|
| UiTM Kota Kinabalu  | Dr. Jacqueline Koh Siew Len | 368                   | 345                           | 237,786                |
| UiTM Puncak Alam    | Wan Soraya Wan Abdul Ghani  | 149                   | 149                           | 100,487                |
| UiTM Shah Alam      | Mohamad Naqiuddin Md Mansor | 78