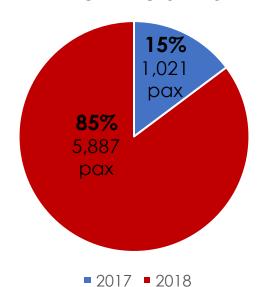

### **eUSAHAWAN INSIGHT FOR UITM YEAR 2017-2018**

| YEAR                      | 2017    | 2018       | 2017-2018 |
|---------------------------|---------|------------|-----------|
| TRAINED                   | 2,168   | 6,786      | 8,954     |
| REPORTING SALES           | 1,021   | 5,887      | 6,908     |
| TOTAL SALES REPORTED (RM) | 436,339 | 2, 877,363 | 3,313,702 |

**REPORTING SALES** 