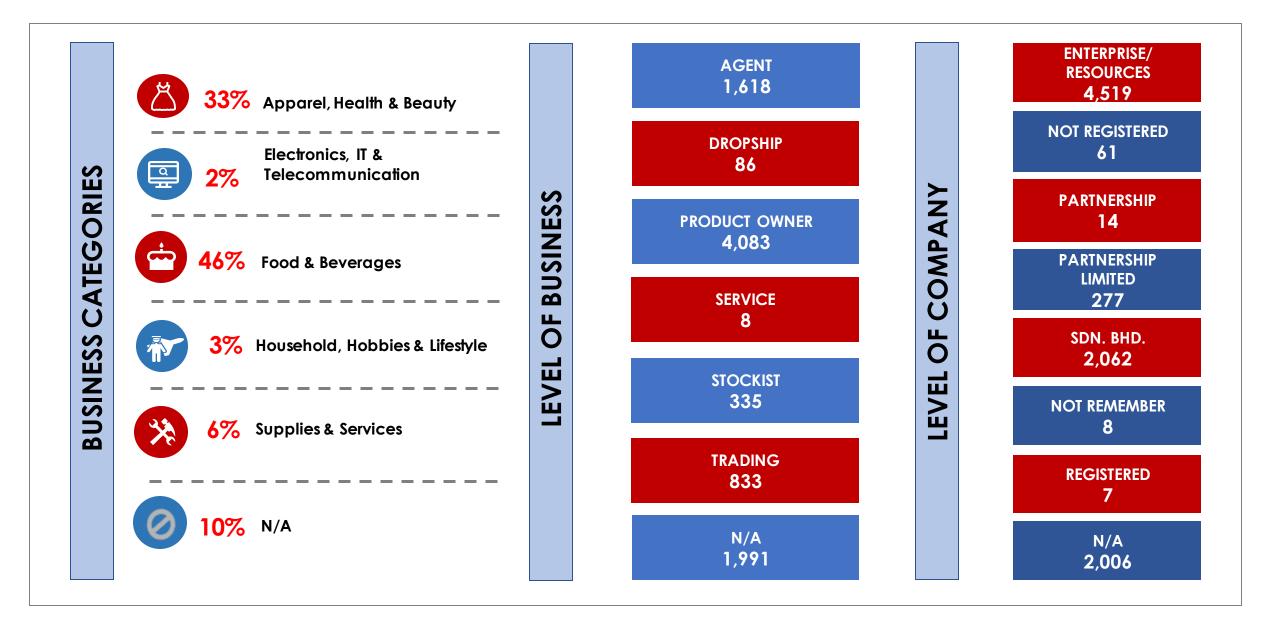

## DIVERSITY OF BUSINESS CATEGORIES, LEVEL OF BUSINESS AND COMPANY AMONG STUDENTS 2017-2018